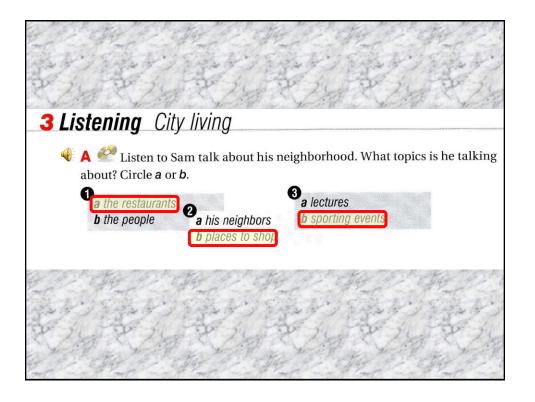

# My Neighborhood

I live in a great neighborhood. Its name is Al-Mansak. It is quiet and convenient. There's a big supermarket and some nice stores. There are two nice cafes and a couple of good bookstores. There is a beautiful little park. There are a couple of fast food places and some great restaurants. Our neighbors are nice. We have a big beautiful mosque. The houses are modern and new. There are a couple of apartment buildings. There is a small playground. The streets are wide and clean. I just love this neighborhood. It's a great place to live.